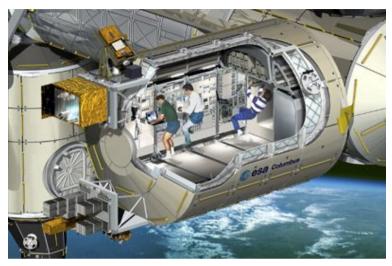

Columbus - Europe's laboratory on the International Space Station (Courtesy of ESA)