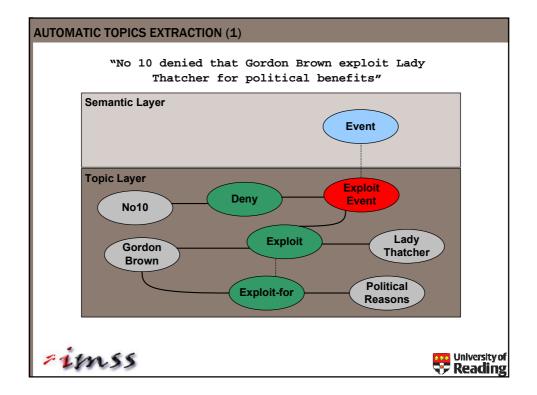

## **RELATED WORK**

## n Intelligent Topic Manager (ITM) - Mondeca

- <sup>q</sup> Legal Publishing Domain where author of legal articles is informed of court decisions and legal text.
- <sup>q</sup> Integration between Information Extraction Tool and Ontological concepts to map words, concepts and their occurrences.

## HOLMES

- Investigation Management System assist in management of complex process of investigating serious crimes
- <sup>q</sup> Information Notification and Graphical Representation of events.

## n ONI, Office of Naval Intelligence - Ontopia

Topic Map Based Solution to filter multiple threads of data to identify alarming trends and create a unified and organised analysis.

University of **Reading**