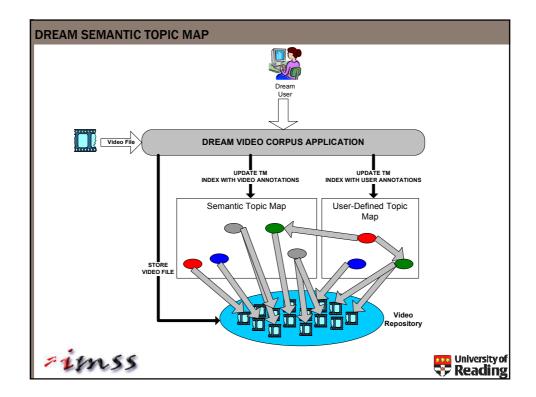

## **RELATED WORK**

## n Intelligent Topic Manager (ITM) - Mondeca

- <sup>q</sup> Legal Publishing Domain where author of legal articles is informed of court decisions and legal text.
- <sup>q</sup> Integration between Information Extraction Tool and Ontological concepts to map words, concepts and their occurrences.

## HOLMES

- Investigation Management System assist in management of complex process of investigating serious crimes
- <sup>q</sup> Information Notification and Graphical Representation of events.

## n ONI, Office of Naval Intelligence - Ontopia

Topic Map Based Solution to filter multiple threads of data to identify alarming trends and create a unified and organised analysis.

University of **Reading**