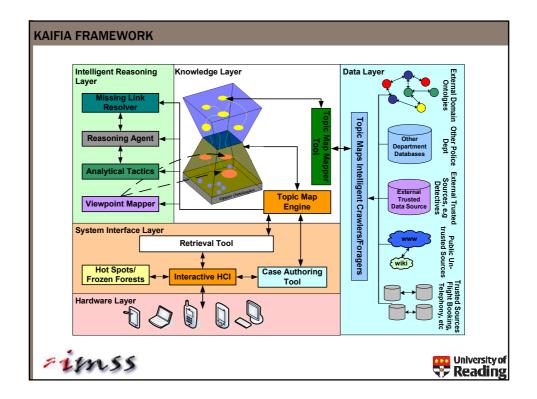

## **RELATED WORK**

## n Intelligent Topic Manager (ITM) - Mondeca

- <sup>q</sup> Legal Publishing Domain where author of legal articles is informed of court decisions and legal text.
- <sup>q</sup> Integration between Information Extraction Tool and Ontological concepts to map words, concepts and their occurrences.

## HOLMES

- Investigation Management System assist in management of complex process of investigating serious crimes
- <sup>q</sup> Information Notification and Graphical Representation of events.

## n ONI, Office of Naval Intelligence - Ontopia

Topic Map Based Solution to filter multiple threads of data to identify alarming trends and create a unified and organised analysis.

University of **Reading**