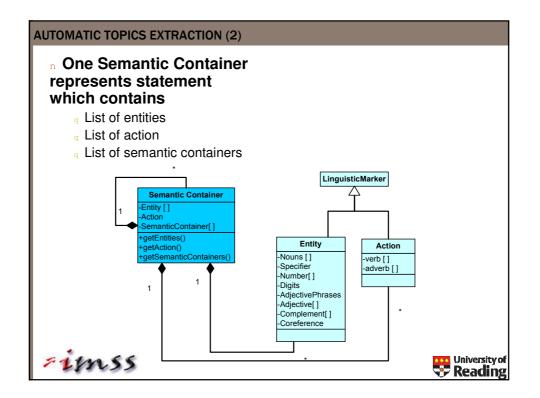

## **RELATED WORK**

## n Intelligent Topic Manager (ITM) - Mondeca

- <sup>q</sup> Legal Publishing Domain where author of legal articles is informed of court decisions and legal text.
- <sup>q</sup> Integration between Information Extraction Tool and Ontological concepts to map words, concepts and their occurrences.

## HOLMES

- Investigation Management System assist in management of complex process of investigating serious crimes
- <sup>q</sup> Information Notification and Graphical Representation of events.

## n ONI, Office of Naval Intelligence - Ontopia

Topic Map Based Solution to filter multiple threads of data to identify alarming trends and create a unified and organised analysis.

University of **Reading**