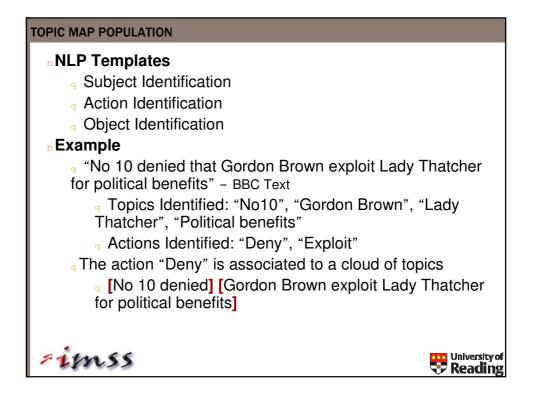

## **RELATED WORK**

## n Intelligent Topic Manager (ITM) - Mondeca

- <sup>q</sup> Legal Publishing Domain where author of legal articles is informed of court decisions and legal text.
- <sup>q</sup> Integration between Information Extraction Tool and Ontological concepts to map words, concepts and their occurrences.

## HOLMES

- Investigation Management System assist in management of complex process of investigating serious crimes
- <sup>q</sup> Information Notification and Graphical Representation of events.

## n ONI, Office of Naval Intelligence - Ontopia

Topic Map Based Solution to filter multiple threads of data to identify alarming trends and create a unified and organised analysis.

University of **Reading**